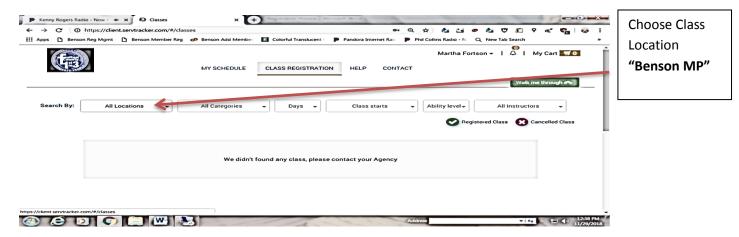

• Select the site/location of where you will be attending a class (i.e., <u>Benson MP</u>, Mills MP, Darnell MP, Bowden MP):

- Choose how you wish to **view class selections**: Water, Land Fitness, or All Categories.
- **Select the class** note, the calender indicates eligiblity to register; middle section outline class descritpion; **to register click: "Register for class" on the right side**