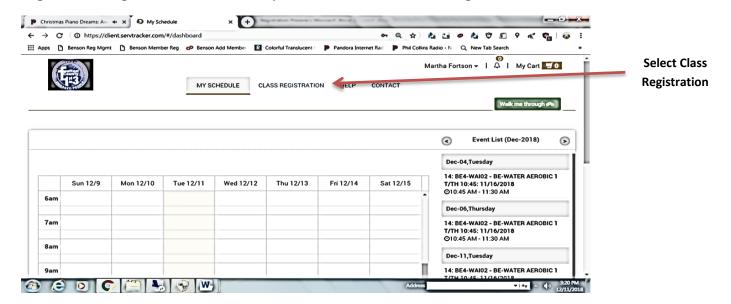

If you have not already saved your login information to your personal computer, we recommend that you
do so at this point.

• Login: the image below should be on your screen - "Select Class Registration"