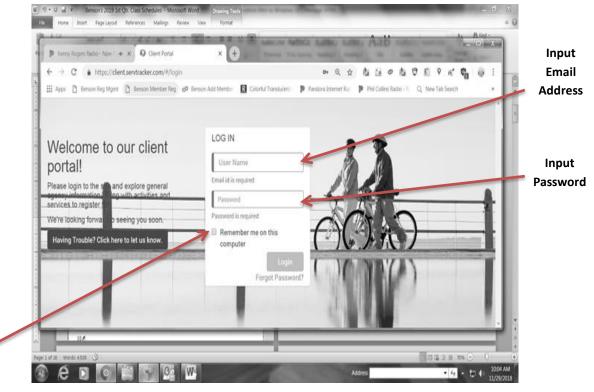

## **Registration Site**

The registration site can be accessed from: "Verify Me Now" (use the email you received from ServTracker supplying you with a password) or use https://client.servtracker.com/#/login

At the screen below input your **email address in the "username slot"** and input the "**eight character" password** (you created in our office or on your own) **in the "password slot"**, **hit the enter key**.